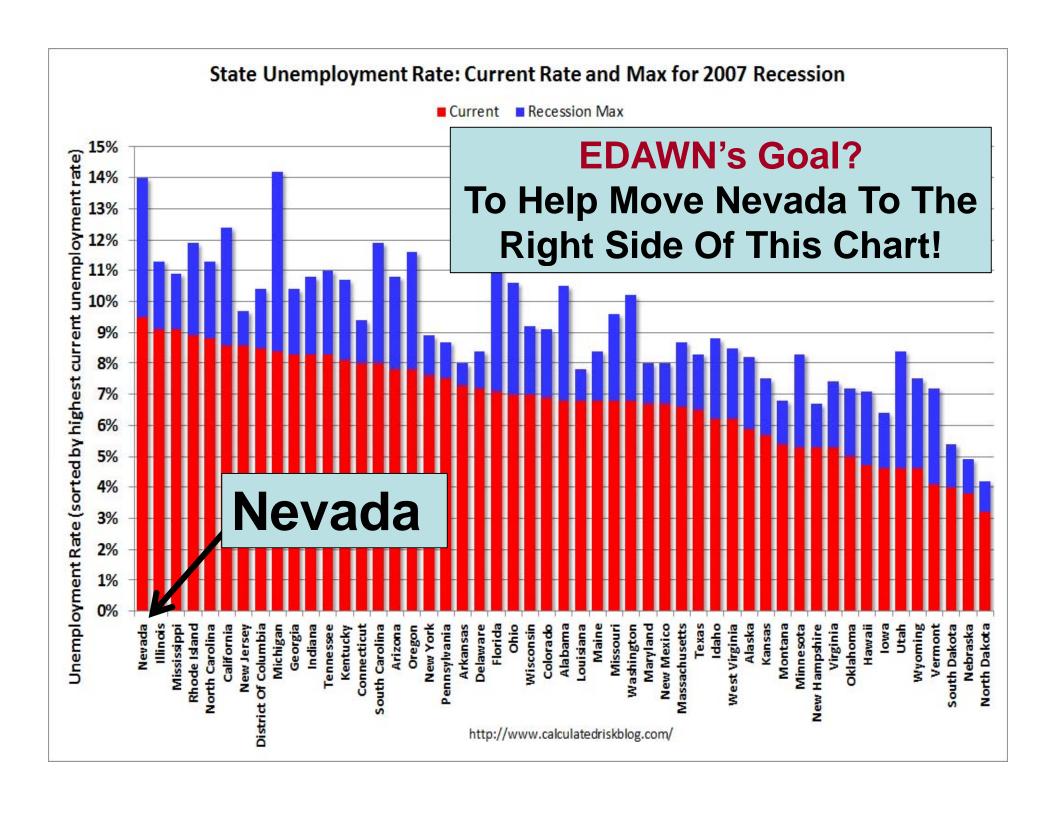

# City of Sparks Update Mike Kazmierski, President and CEO

July 22, 2013

#### What Does EDAWN Do?

#### An Effective Economic Development Program

- Attracts
  - Retains / Expands
    - Grows

Quality Jobs!





# EDAWN's Focus "Primary" or "Base" Jobs!

- Majority Of Customers <u>Outside</u> The Region
- External Customers Add Wealth To Community
  - 1. Tax Dollars & Wages Of Employees
  - 2. Investments Of Building / Equipment
  - 3. Generates Additional Jobs Multiplier Effect
  - 4. Replaces Lost Jobs & Provides Opportunity
  - 5. Quality Jobs (\$20.00 Per Hr + Benefits)
  - 6. 90% + Of Jobs Filled By Existing Residents



#### **Three Legs Of Economic Development**



## **Marketing Initiatives - 2013**

- Significant Web Site Upgrade
- California Consultant Contract Again Sep '13
- Trips To Visit Prospects And 91 Site Selectors
- 25,000 Post Cards To California Companies
- Partnerships Developed Brokers, NNDA, WNDD
- EDAWN Retention <u>and</u> Entrepreneurial Development Programs Linked To