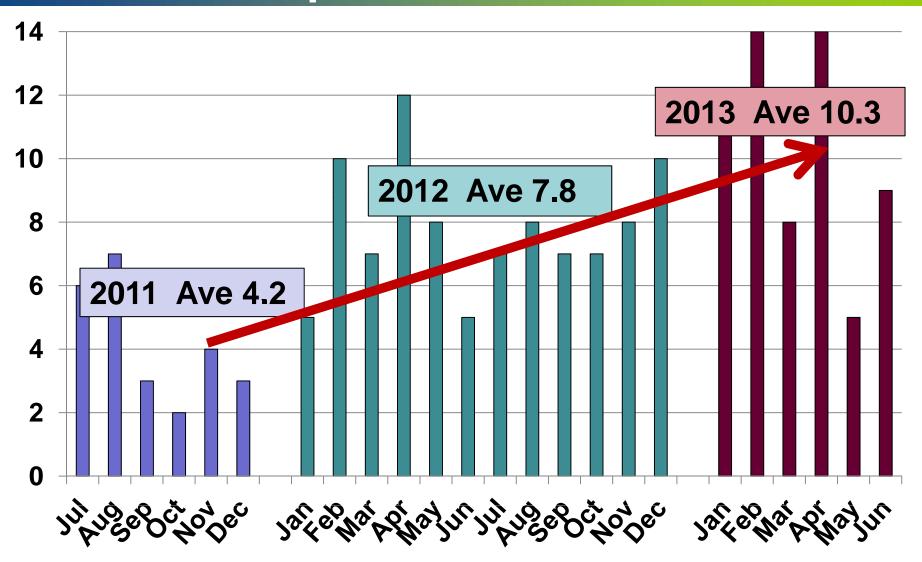

arks   | NY                       | 15             | \$8.0 M   | \$55,552                     | \$11,156                     | \$15.00         |
| To Be<br>Announced  | Sparks   | ОН                       | 150            | \$34.0 M  | \$732,188                    | \$201,814                    | \$16.87         |
| Total               |          |                          | 325            | \$342 M   | \$4.7M                       | \$1.2 M                      | \$18.4          |
| Expansions          | Sparks   | Local                    | 32             |           |                              |                              |                 |



#### **EDAWN Assisted New Jobs 2007-2015**

(5 Year Numbers Based On Company Estimate)



# Prospects Visits Per Month Up 248% Since 2011



#### **EDAWN's Plan – Retention / Expansion**

- Initiate An Aggressive Visitation Program
- Work To Solve Existing Industry Problems
- Advocate To Improve Business Climate
- Facilitate Business-to-Business Interaction
- Drive Sector And Cluster Advancement
- Transition And Support New Companies
- Identify Attraction Opportunities



#### We "Think Local" Initiative

- Launched At A Press Conference June 2012
- Ch-4 PSAs (Mayors) New: (Business Leaders)
- Resolution "Think Local" All Financial Matters
  - Purchase
  - Contract
  - Hire
  - Eat
  - Support
  - Serve





# **EDAWN's Goals – Entrepreneurial Job Creation**

- Work With Partners To Develop And Implement An Entrepreneurial Continuum
- Assist Partners To Increase Capital Available To Entrepreneurs - \$10M Goal
- Support Partne