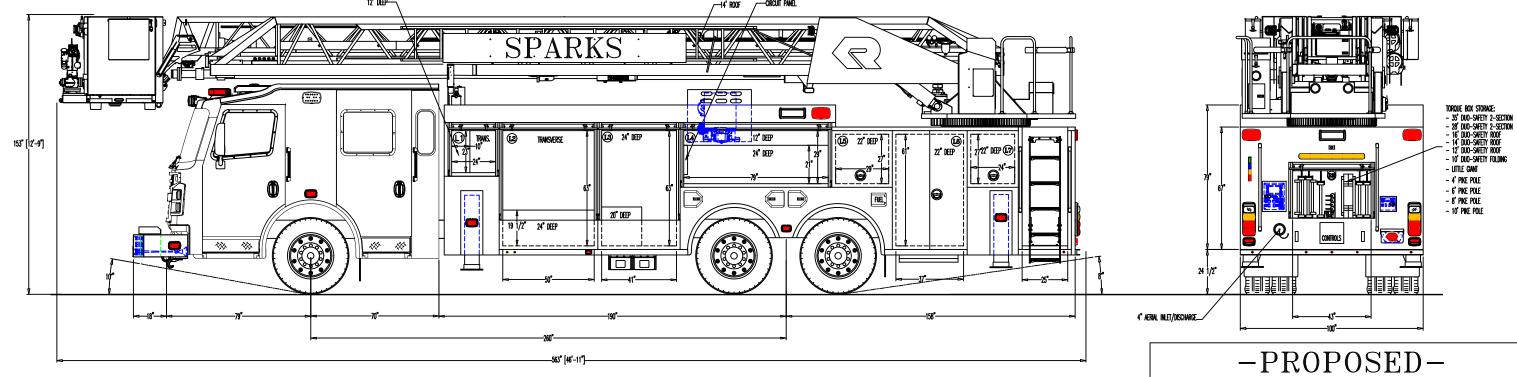

1. OVERALL HEIGHT IS IN LOADED CONDITION. UNLOADED HEIGHTS MAY BE 4" ABOVE HEIGHTS SHOWN.

- 2. DO NOT SCALE DRAWING.
- 3. ALL DIMENSIONS ARE APPROXIMATE AND SUBJECT TO ENGINEERING CHANGES.
- 4. DRAWING MAY OR MAY NOT SHOW ALL ITEMS AS DESCRIBED IN THE WRITTEN DETAIL SPECIFICATIONS.
- 5. INCLUSION OF AN ITEM ON THE DRAWING DOES NOT CONSTITUTE INCLUSION OF THAT ITEM WITH THE FINAL DELIVERED UNIT.
- APPROVED BY: CHASSIS: ROSENBAUER R7008 PUMP: NONE PROPRIETARY AND CONFIDENTIAL
  THE INFORMATION CONTAINED IN THIS DRAWING IS
  THE SOLE PROPERTY OF ROSENBAUER. ANY
  REPRODUCTION IN FART OR AS A WHOLE WITHOUT
  THE WRITTEN PERMISSION OF ROSENBAUER IS
  PROHIBITED. MAXIMUM HEIGHT TANK: NONE 47' TYPE: AERIAL MAXIMUM LENGTH AERIAL: 101' COBRA 100" BODY WIDTH

SPARKS, NV

ROSENBAUER EXT

P8001 01