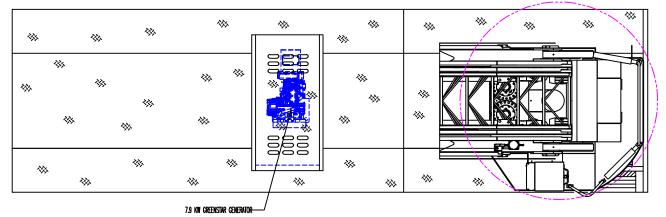

1. OVERALL HEIGHT IS IN LOADED CONDITION. UNLOADED HEIGHTS MAY BE 4" ABOVE HEIGHTS SHOWN.

- 2. DO NOT SCALE DRAWING.
- 3. ALL DIMENSIONS ARE APPROXIMATE AND SUBJECT TO ENGINEERING CHANGES.
- 4. DRAWING MAY OR MAY NOT SHOW ALL ITEMS AS DESCRIBED IN THE WRITTEN DETAIL SPECIFICATIONS.
- 5. INCLUSION OF AN ITEM ON THE DRAWING DOES NOT CONSTITUTE INCLUSION OF THAT ITEM WITH THE FINAL DELIVERED UNIT.
- APPROVED BY: CHASSIS: ROSENBAUER R7008 PUMP: NONE PROPRIETARY AND CONFIDENTIAL
  THE INFORMATION CONTAINED IN THIS DRAWING IS
  THE SOLE PROPERTY OF ROSENBAUER. ANY
  REPRODUCTION IN FART OR AS A WHOLE WITHOUT
  THE WRITTEN PERMISSION OF ROSENBAUER IS
  PROHIBITED. MAXIMUM HEIGHT TANK: NONE 47' TYPE: AERIAL MAXIMUM LENGTH AERIAL: 101' COBRA 100" BODY WIDTH

SPARKS, NV

ROSENBAUER EXT

P8001 01