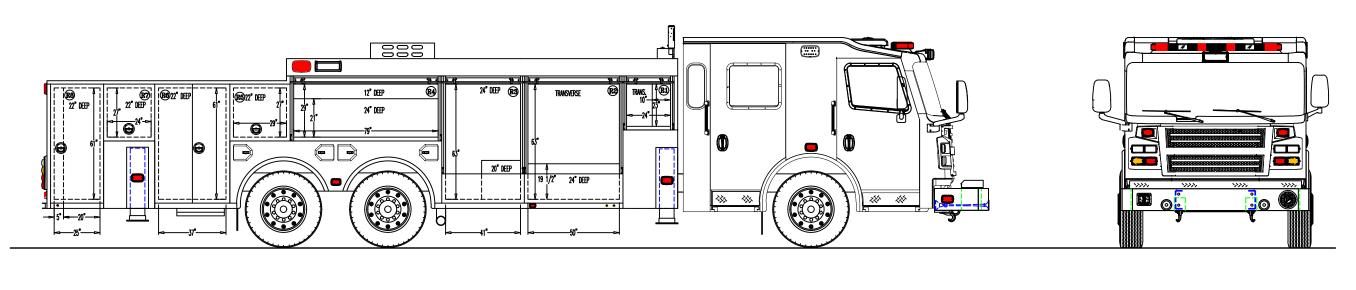

1. OVERALL HEIGHT IS IN LOADED CONDITION. UNLOADED HEIGHTS MAY BE 4" ABOVE HEIGHTS SHOWN.

- 2. DO NOT SCALE DRAWING.
- 3. ALL DIMENSIONS ARE APPROXIMATE AND SUBJECT TO ENGINEERING CHANGES.
- 4. DRAWING MAY OR MAY NOT SHOW ALL ITEMS AS DESCRIBED IN THE WRITTEN DETAIL SPECIFICATIONS.
- 5. INCLUSION OF AN ITEM ON THE DRAWING DOES NOT CONSTITUTE INCLUSION OF THAT ITEM WITH THE FINAL DELIVERED UNIT.
- APPROVED BY: CHASSIS: ROSENBAUER R7008 PUMP: NONE PROPRIETARY AND CONFIDENTIAL
  THE INFORMATION CONTAINED IN THIS DRAWING IS
  THE SOLE PROPERTY OF ROSENBAUER. ANY
  REPRODUCTION IN FART OR AS A WHOLE WITHOUT
  THE WRITTEN PERMISSION OF ROSENBAUER IS
  PROHIBITED. MAXIMUM HEIGHT TANK: NONE 47' TYPE: AERIAL MAXIMUM LENGTH AERIAL: 101' COBRA 100" BODY WIDTH

SPARKS, NV

ROSENBAUER EXT

P8001 01