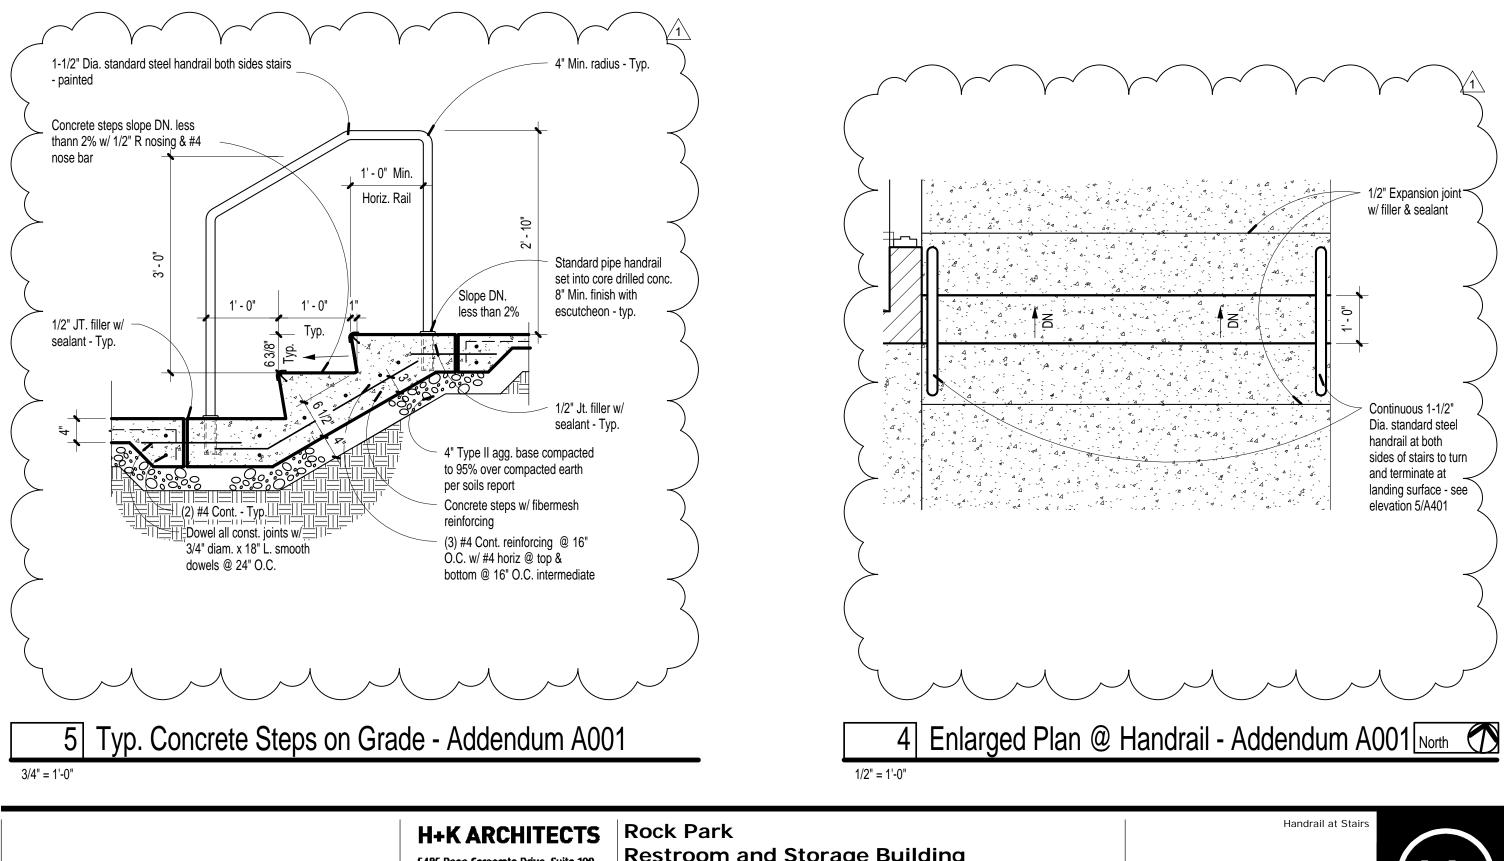

#### **B.** Drawings

| <u>SHEET</u><br>A401 | DESCRIPTION<br>Replace Details 4/A401 and 5/A401 with attached Addendum Drawing ADA001                    |
|----------------------|-----------------------------------------------------------------------------------------------------------|
| E002                 | Added 30A circuit to Panel LA (22,24) for connection of sewer lift station.                               |
| E101                 | A/E101, New site background shown with electrical connections to sewer lift station (specified by Civil). |

#### C. Attachments

| <u>SHEET</u> | DESCRIPTION                                  |
|--------------|----------------------------------------------|
| ADA001       | Revised Handrails Details                    |
| E002         | Revised LA Panel                             |
| E101         | Revised Electrical Site Plan and Sheet Notes |