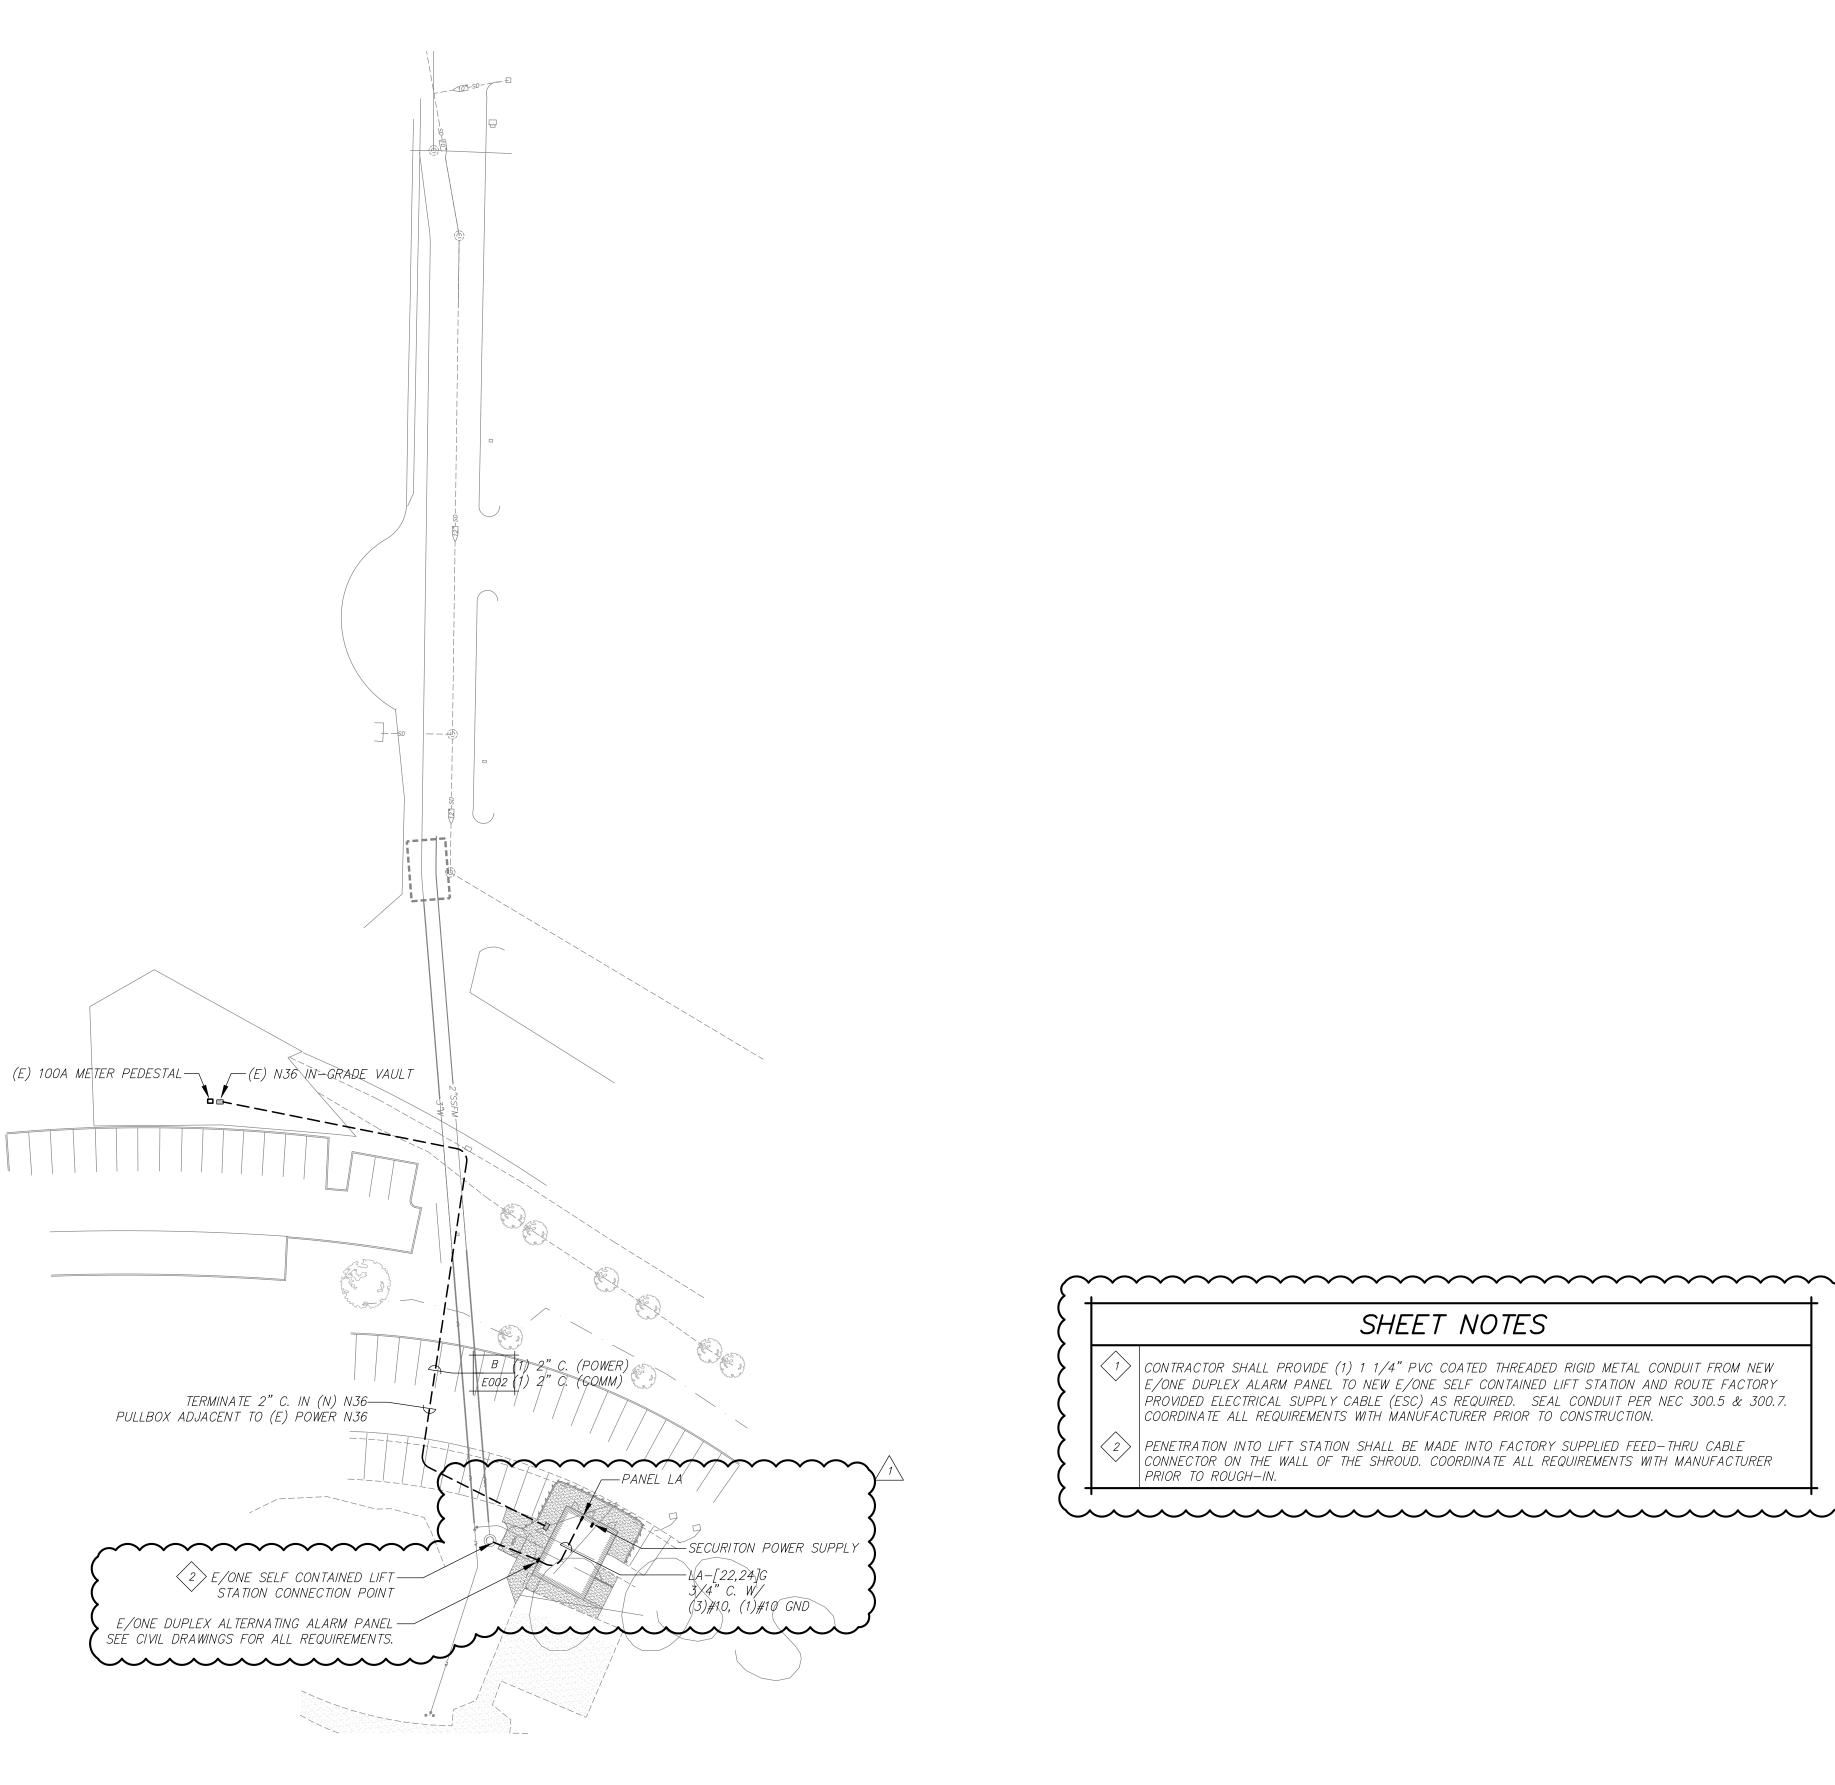

#### **B.** Drawings

| <u>SHEET</u><br>A401 | DESCRIPTION<br>Replace Details 4/A401 and 5/A401 with attached Addendum Drawing ADA001                    |
|----------------------|-----------------------------------------------------------------------------------------------------------|
| E002                 | Added 30A circuit to Panel LA (22,24) for connection of sewer lift station.                               |
| E101                 | A/E101, New site background shown with electrical connections to sewer lift station (specified by Civil). |

#### C. Attachments

| <u>SHEET</u> | DESCRIPTION                                  |
|--------------|----------------------------------------------|
| ADA001       | Revised Handrails Details                    |
| E002         | Revised LA Panel                             |
| E101         | Revised Electrical Site Plan and Sheet Notes |