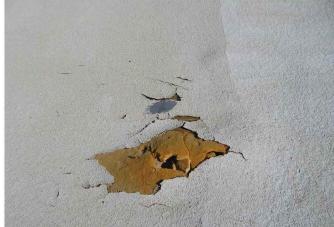

DIGESTER 5 COVER HISTORICAL CONDITION

PHOTO

Photo 3: Typical condition of cover interior. Center of cover is at photo upper left.

Black areas appear to be coated with coal tar epoxy.

Orange areas are rusty steel exposed at areas of deteriorated coating.