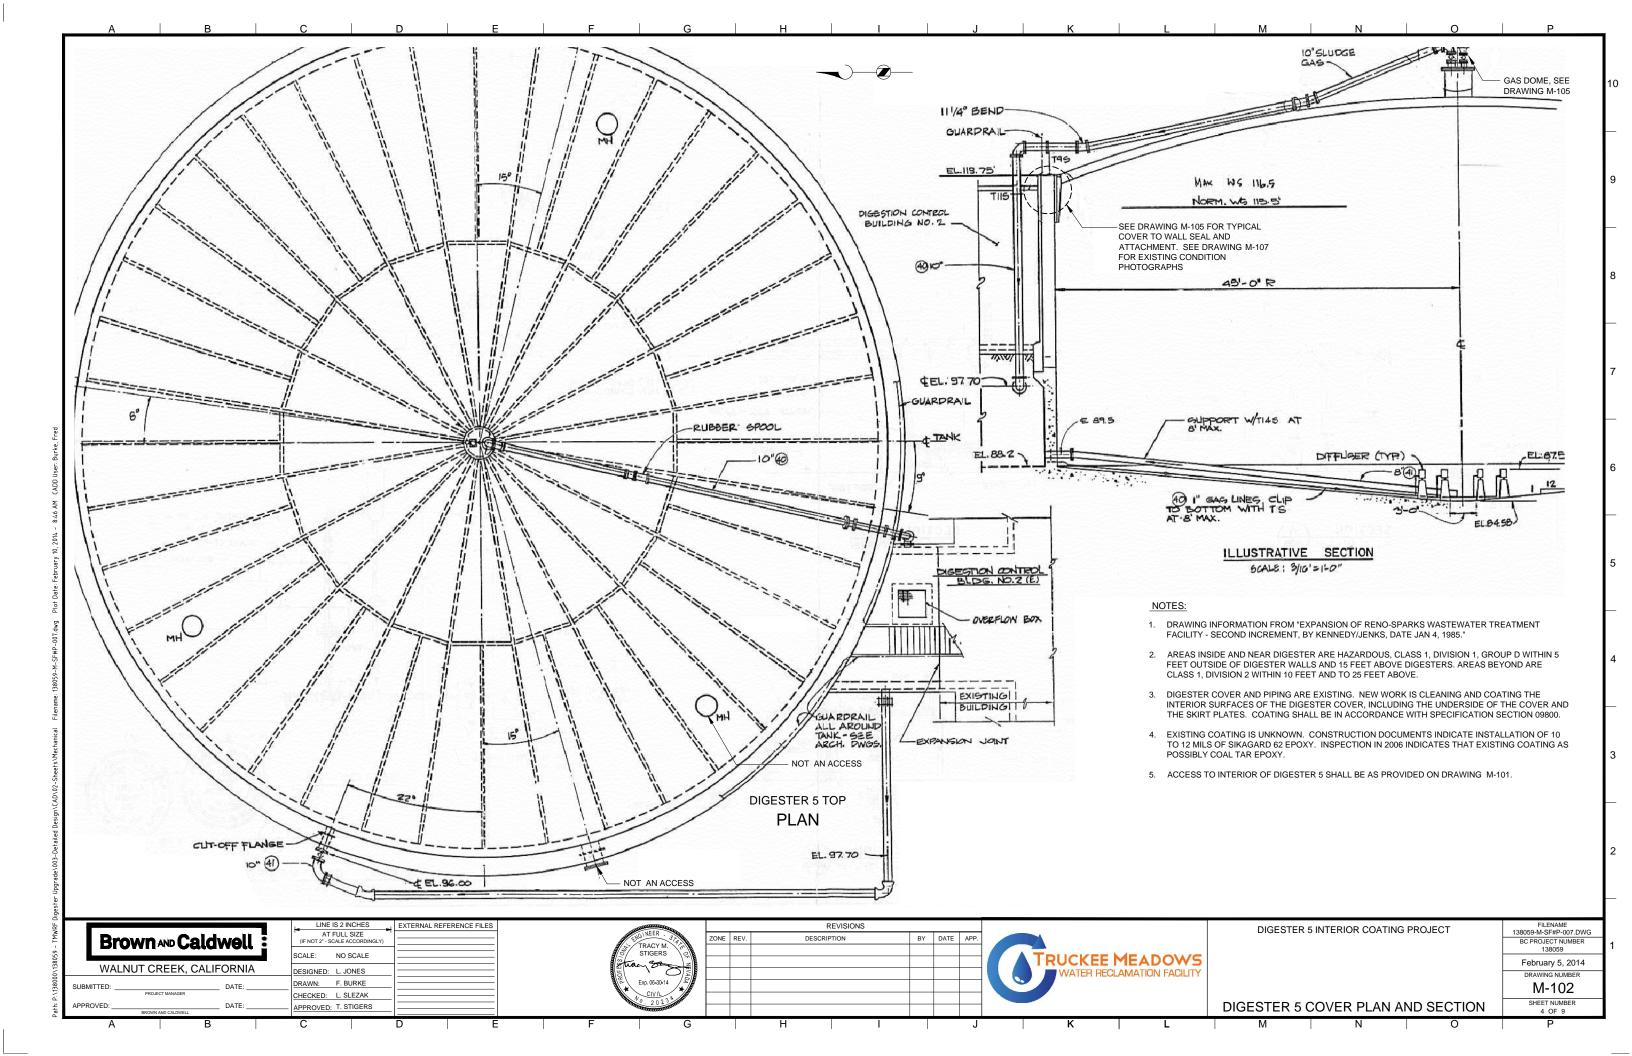

## CITY OF SPARKS/ TRUCKEE MEADOWS WATER RECLAMATION FACILITY

IMPROVEMENT PLANS FOR
DIGESTER 5 INTERIOR COATING PROJECT

BID No. 13/14 - 018 PWP-WA-2014-112

TRACY STIGERS, P.E., No. 20234 BROWN AND CALDWELL