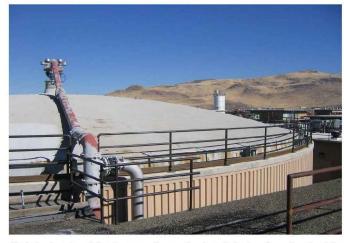

## Photographs TMWRF Digester No. 5 November 7, 2006 SEE NOTE 1

Photo 1: Overview of digester cover. Gray surface is coated polyurethane foam insulation.

Edge of steel cover is visible behind handrail.

Two cover connection brackets are visible at photo right center.