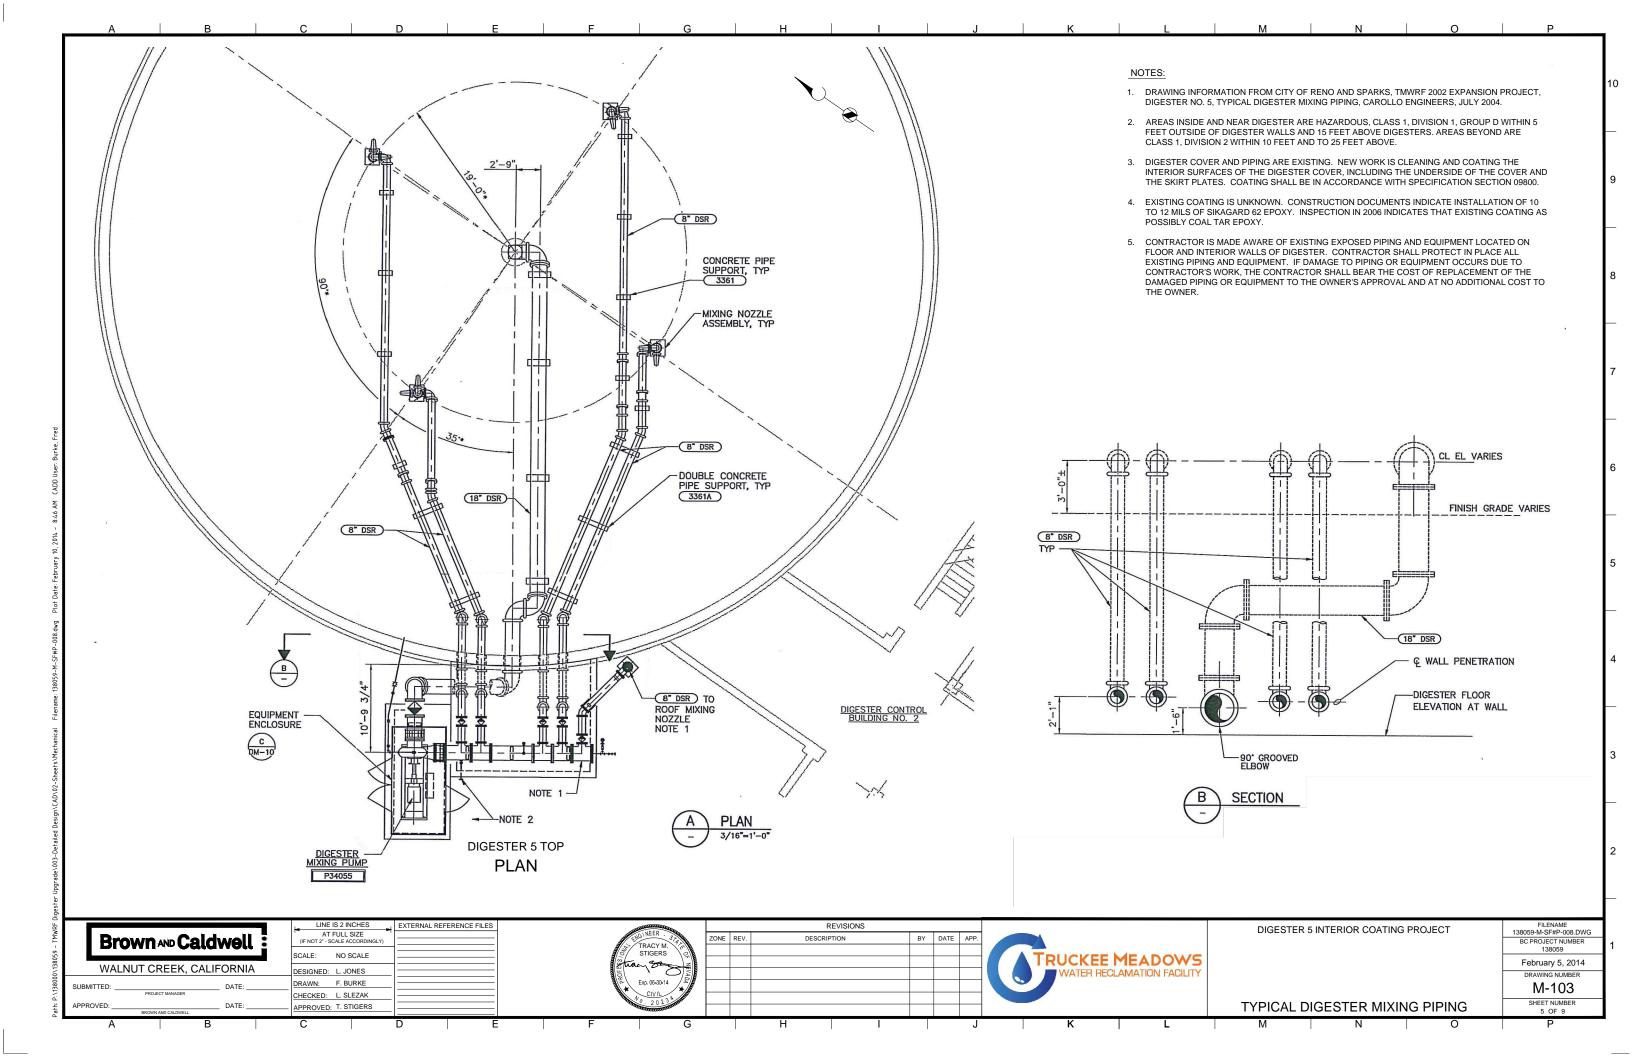

## CITY OF SPARKS/ TRUCKEE MEADOWS WATER RECLAMATION FACILITY

IMPROVEMENT PLANS FOR
DIGESTER 5 INTERIOR COATING PROJECT

BID No. 13/14 - 018 PWP-WA-2014-112

TRACY STIGERS, P.E., No. 20234 BROWN AND CALDWELL