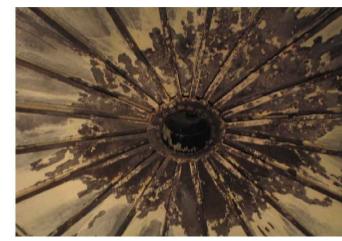

Photo 5: Center portion of cover as viewed from floor of digester.

White areas are deposits from digester operation.

Orange-brown areas are rusted steel, including connection bolts at center ring.

Photo 6: Typical damaged area in polyurethane foam insulation on top of cover. Area shown is approximately 1 foot square. About 25 such areas exist.