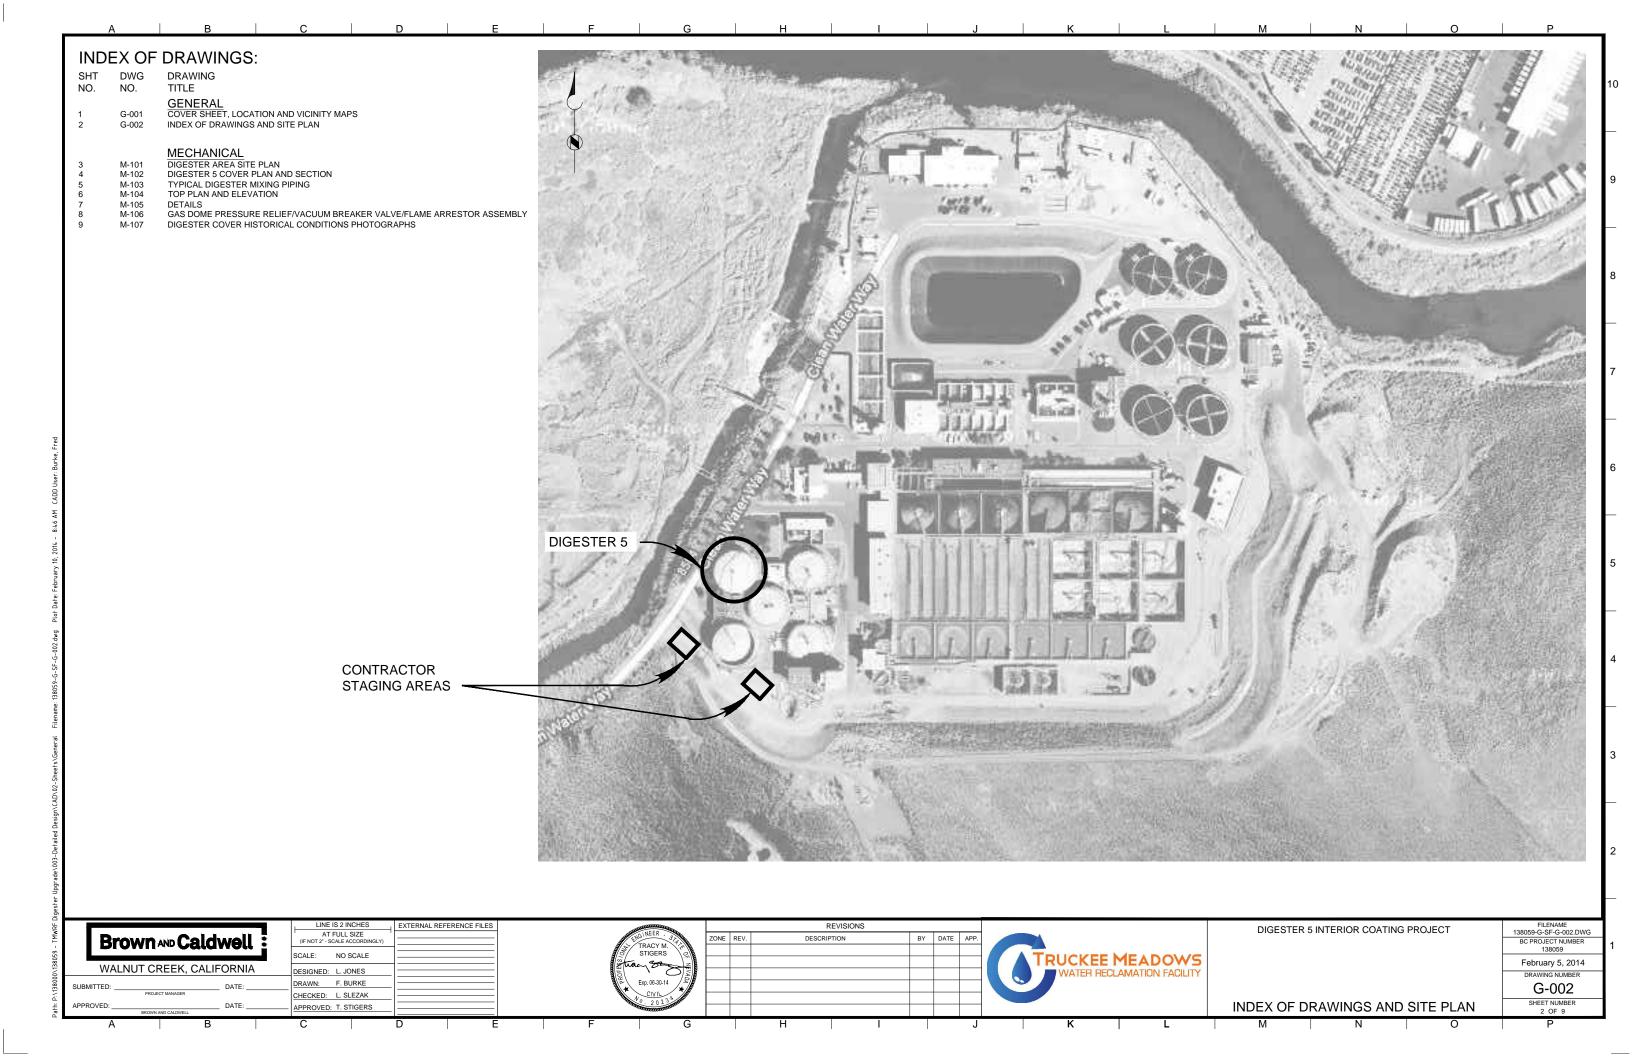

## CITY OF SPARKS/ TRUCKEE MEADOWS WATER RECLAMATION FACILITY

IMPROVEMENT PLANS FOR
DIGESTER 5 INTERIOR COATING PROJECT

BID No. 13/14 - 018 PWP-WA-2014-112

TRACY STIGERS, P.E., No. 20234 BROWN AND CALDWELL