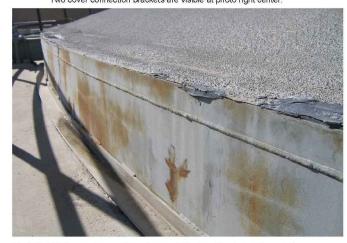

Photo 2: Skirt' area of cover. Top of concrete tank wall is at photo lower left. Cover includes coated foam insulation, sidewall, and steel angle Connection bracket is visible at far top left of photo.