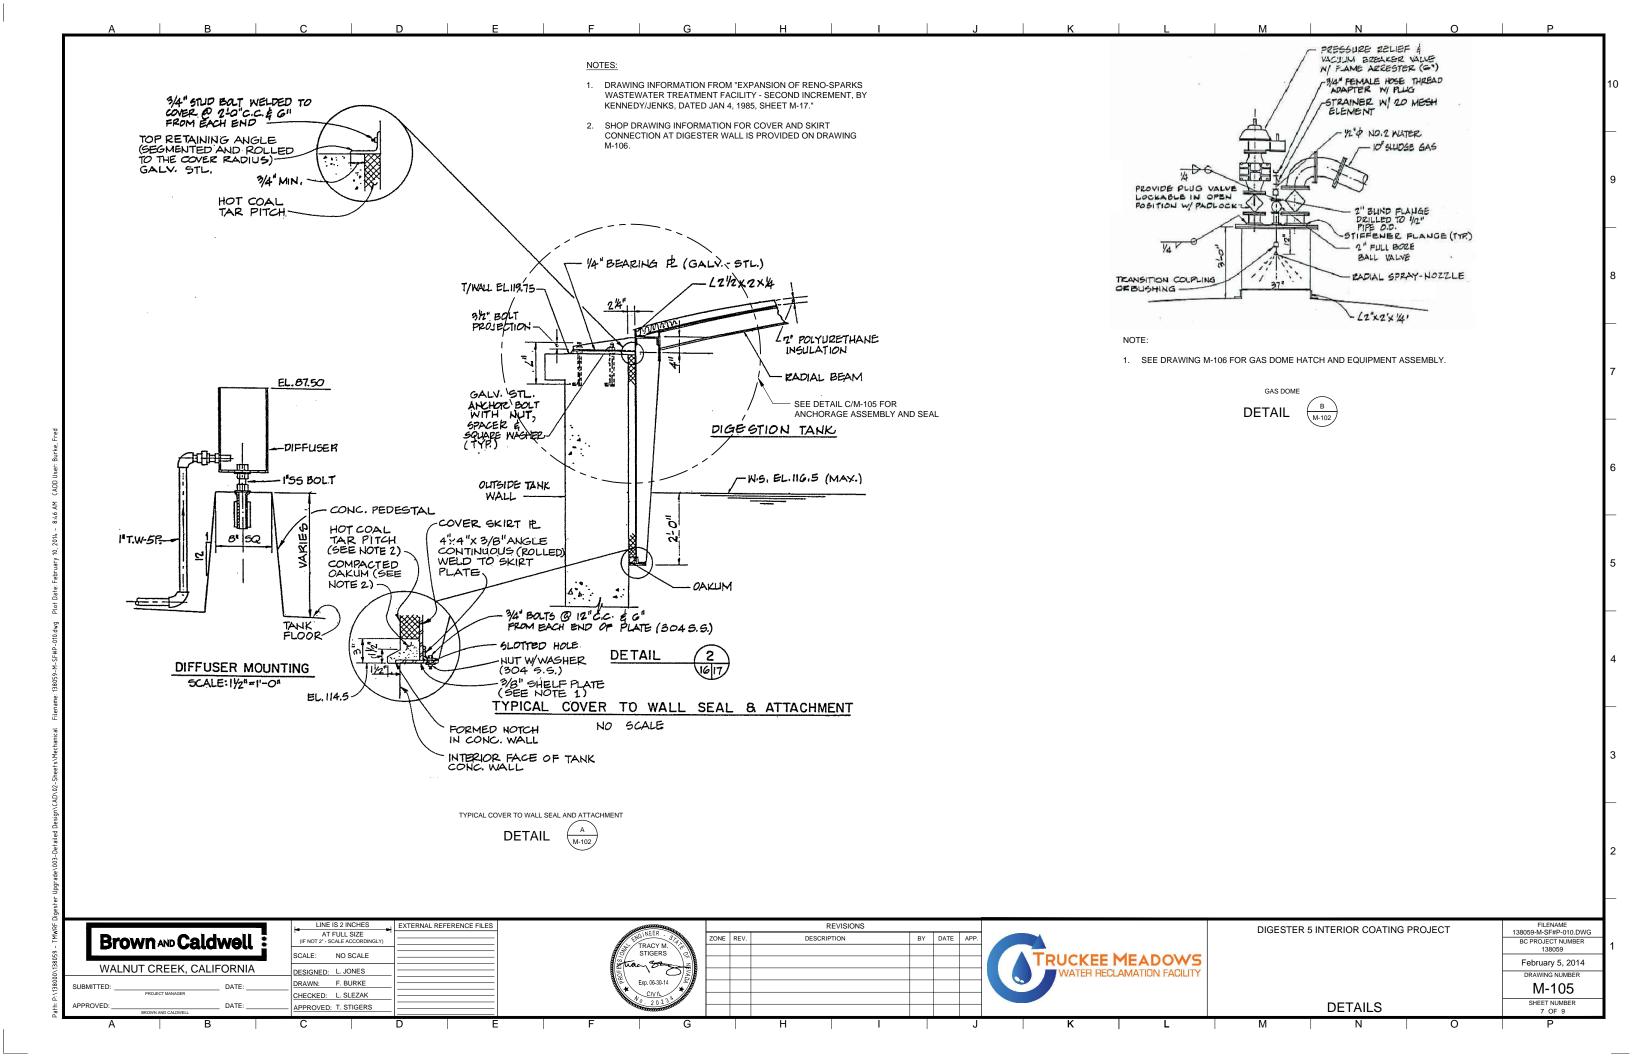

## CITY OF SPARKS/ TRUCKEE MEADOWS WATER RECLAMATION FACILITY

IMPROVEMENT PLANS FOR
DIGESTER 5 INTERIOR COATING PROJECT

BID No. 13/14 - 018 PWP-WA-2014-112

TRACY STIGERS, P.E., No. 20234 BROWN AND CALDWELL