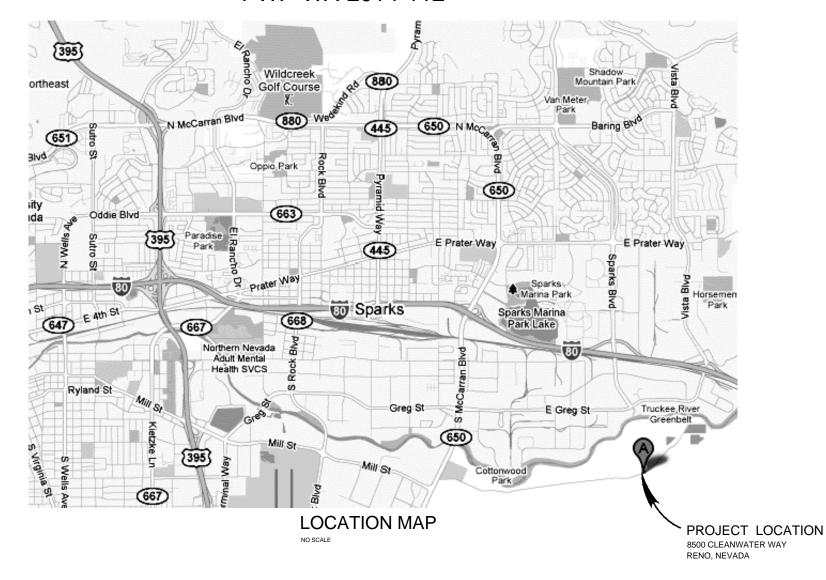

## CITY OF SPARKS/ TRUCKEE MEADOWS WATER RECLAMATION FACILITY

IMPROVEMENT PLANS FOR
DIGESTER 5 INTERIOR COATING PROJECT

BID No. 13/14 - 018 PWP-WA-2014-112

TRACY STIGERS, P.E., No. 20234 BROWN AND CALDWELL