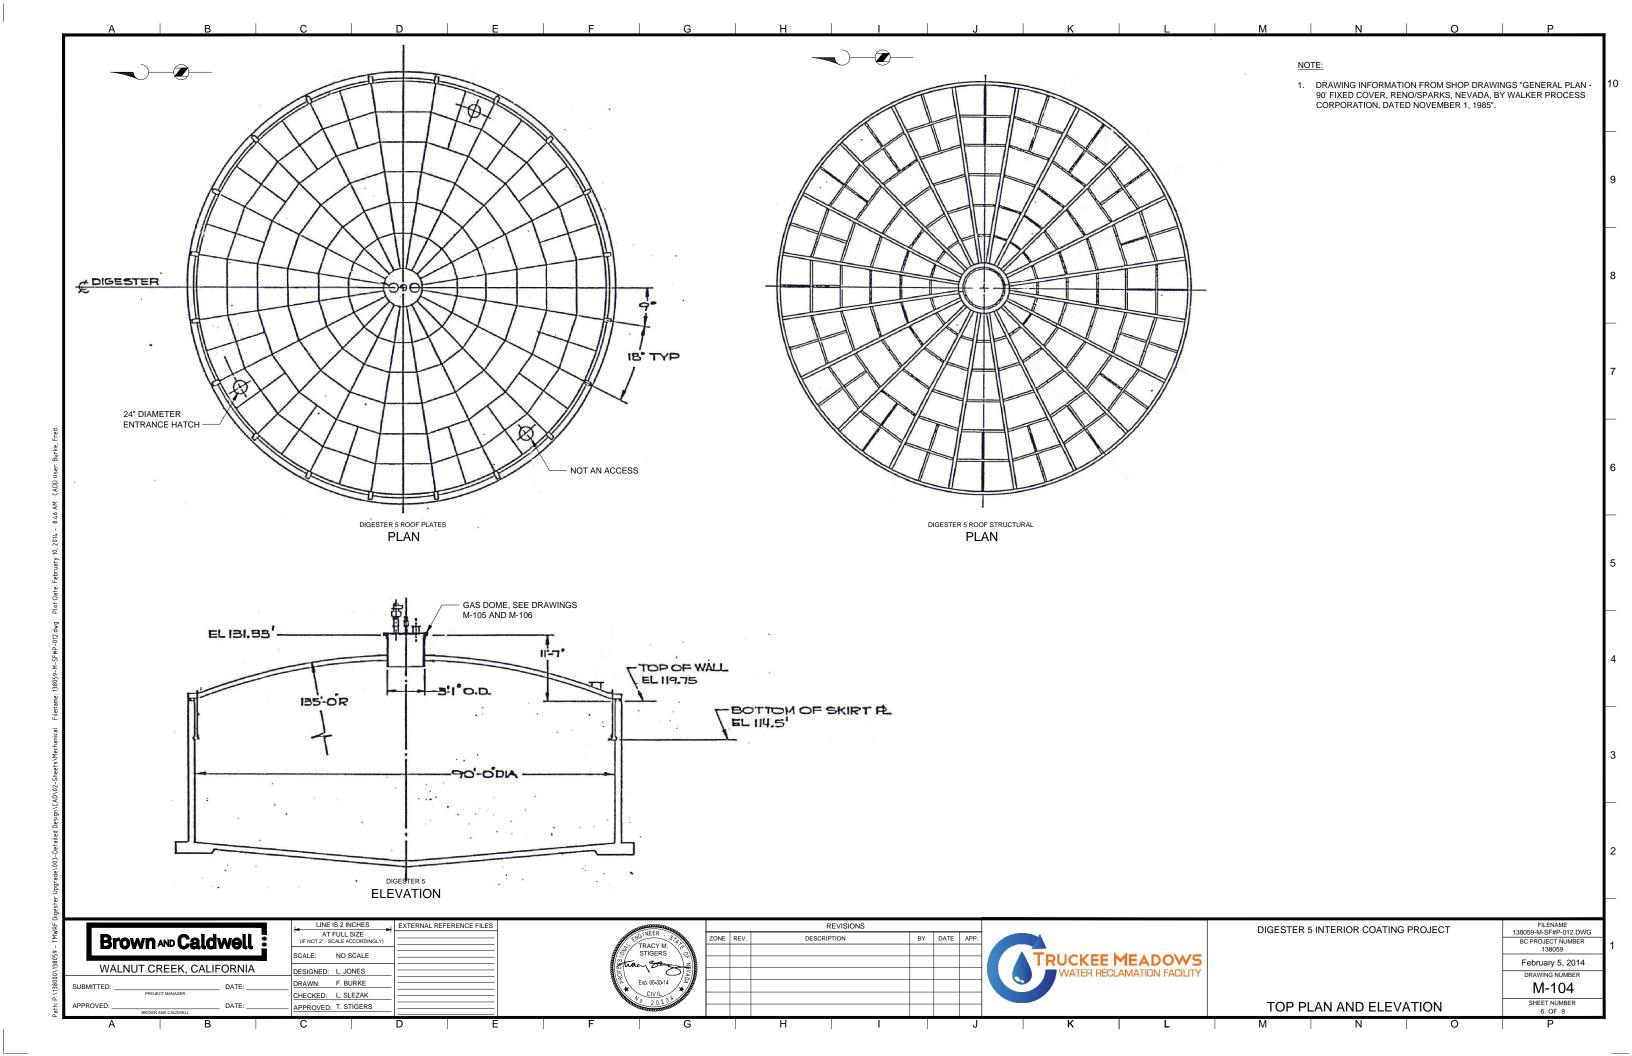

## CITY OF SPARKS/ TRUCKEE MEADOWS WATER RECLAMATION FACILITY

IMPROVEMENT PLANS FOR
DIGESTER 5 INTERIOR COATING PROJECT

BID No. 13/14 - 018 PWP-WA-2014-112

TRACY STIGERS, P.E., No. 20234 BROWN AND CALDWELL