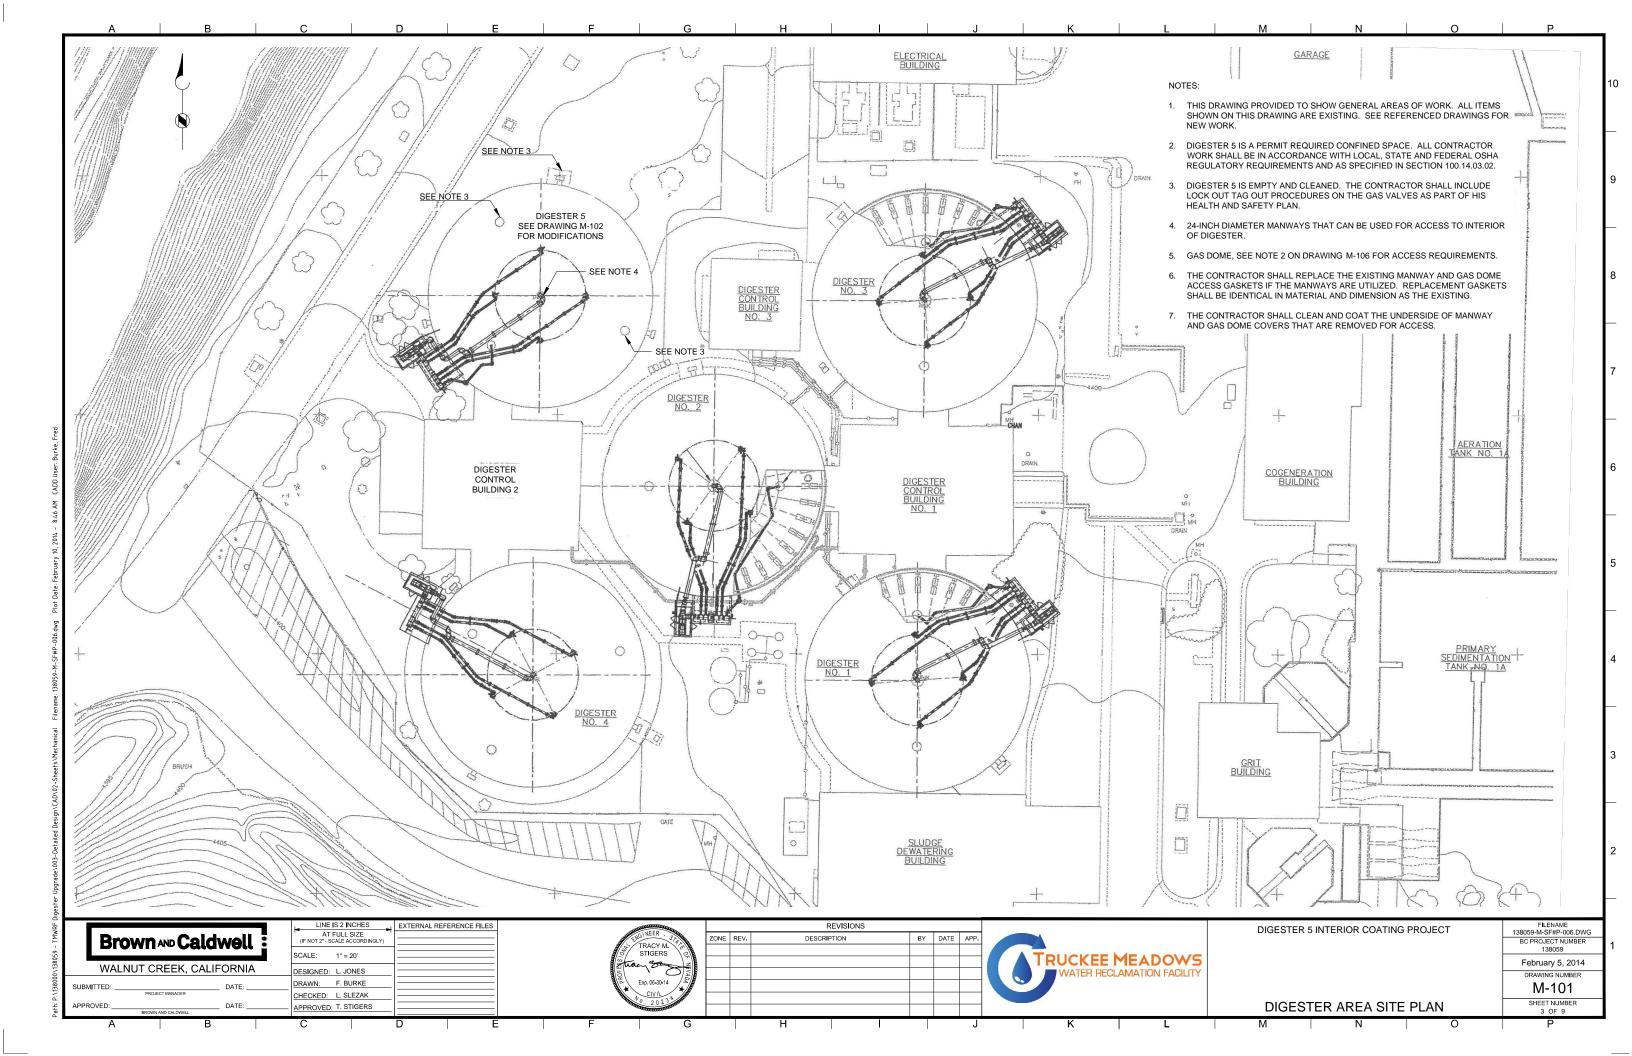

## CITY OF SPARKS/ TRUCKEE MEADOWS WATER RECLAMATION FACILITY

IMPROVEMENT PLANS FOR
DIGESTER 5 INTERIOR COATING PROJECT

BID No. 13/14 - 018 PWP-WA-2014-112

TRACY STIGERS, P.E., No. 20234 BROWN AND CALDWELL