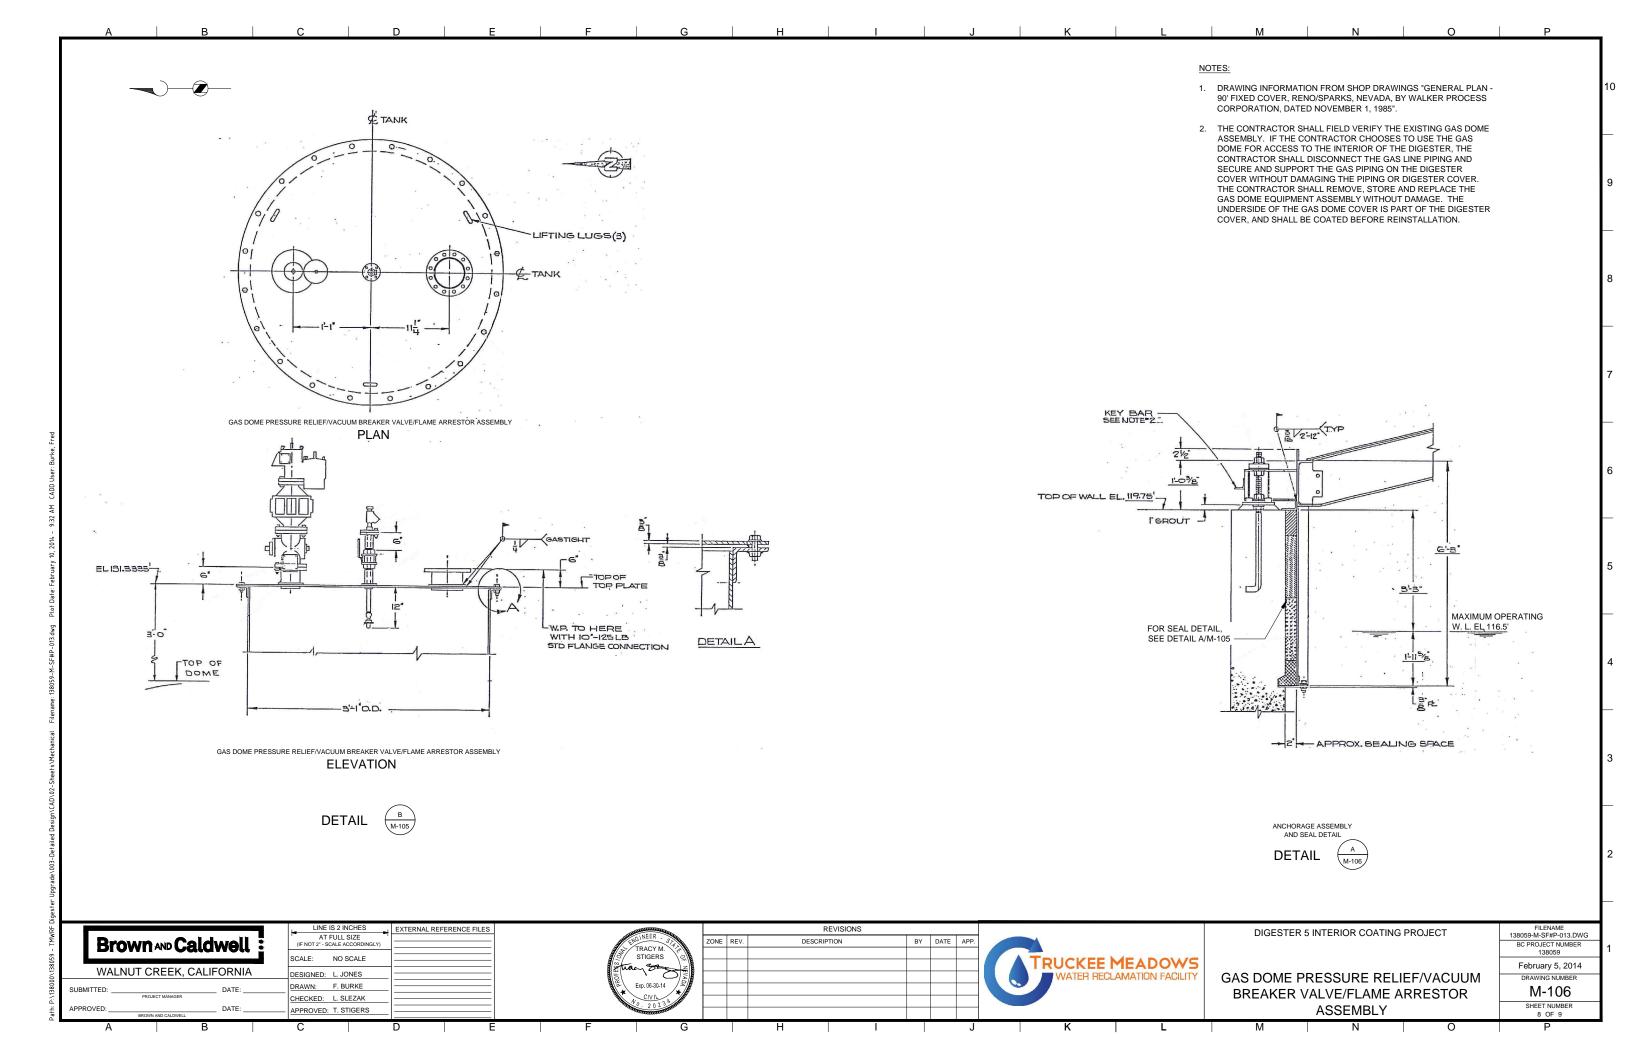

## CITY OF SPARKS/ TRUCKEE MEADOWS WATER RECLAMATION FACILITY

IMPROVEMENT PLANS FOR
DIGESTER 5 INTERIOR COATING PROJECT

BID No. 13/14 - 018 PWP-WA-2014-112

TRACY STIGERS, P.E., No. 20234 BROWN AND CALDWELL