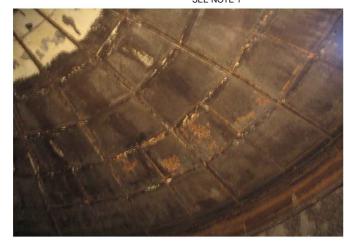

DIGESTER 5 COVER HISTORICAL CONDITION

PHOTO

Photo 3: Typical condition of cover interior. Center of cover is at photo upper left.

Black areas appear to be coated with coal tar epoxy.

Orange areas are rusty steel exposed at areas of deteriorated coating.